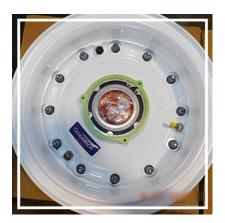

Part Number: 3-1531-3

Part Description: Nose Wheels

## Specifications

| Product Families:            | Nose Wheels          |
|------------------------------|----------------------|
| Product Group:               | Airbus - Nose Wheels |
| Part Number                  | 3-1531-3             |
| Root Part Number             | 3-1531               |
| ATA Chapter 2 Digit          | 32                   |
| ATA Chapter 4 Digit          | 32-41                |
| ATA Chapter 6 Digit          | 32-41-13             |
| Essentiality Code            | NOGO                 |
| Return Packaging             | ATA300               |
| MFR / Manufacture -CAGE Code | GOODRICH / 02121     |
| Application                  | A320                 |